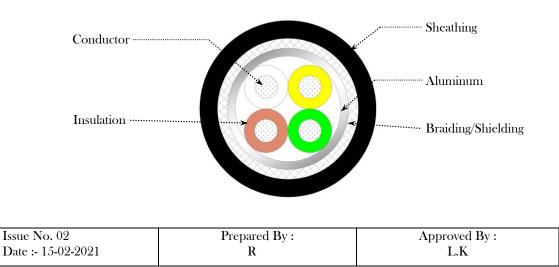

## 22 AWG 4/CORE SCREENED SPECIAL DMX CABLE

| CONSTRUCTION                            |   |                                                     |
|-----------------------------------------|---|-----------------------------------------------------|
| Center Conductor                        | : | 22 AWG, 7/0.254 mm<br>Annealed Tinned Copper.       |
| Insulation                              | : | P.E                                                 |
| Core Colour                             | : | White, Brown, Yellow, Green                         |
| Screening - I <sup>st</sup>             | : | Banded Aluminum Foil With 100 % Coverage.           |
| Braiding/Shielding                      | : | 90% ( Nom ) Coverage. ATC                           |
| Outer Jacket                            | : | Soft PVC RoHS                                       |
| Outer Jacket Colour                     | : | Black+White Line / As Per Customer                  |
| Printing                                | : | Falcon RoHS DMX DATA 434 100%<br>Screened Cable M/M |
| DIAMETERS                               |   |                                                     |
| Center Conductor                        | : | $7/0.254 \pm 0.005 \text{ mm}$                      |
| Insulation                              | : | $1.50 \pm 0.05 \text{ mm}$                          |
| Outer Jacket Diameter                   | : | $7.00 \pm 0.50 \text{ mm}$                          |
| Length / Coil                           | : | 100 Mtrs / As Per Customer                          |
| ELECTRICAL                              |   |                                                     |
| DC Resistance (Max.) At 20°C            | : | 56.80 Ω-km                                          |
| Temperature                             | : | -15° to 70°Celsius                                  |
| Insulation Resistance (Min.)<br>At 20°C | : | 5000 <b>M</b> Ω-km                                  |