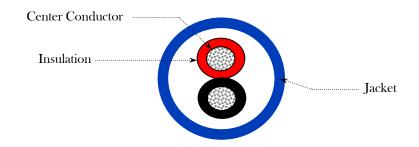

| CONSTRUCTION                                  |   |                                                |
|-----------------------------------------------|---|------------------------------------------------|
| Center Conductor                              | : | 12 AWG, 128/0.20 mm<br>Annealed Tinned Copper. |
| Insulation                                    | : | PVC                                            |
| Core Colour                                   | : | Red & Black                                    |
| Outer Jacket                                  | : | PVC                                            |
| Outer Jacket Colour                           | : | Blue / As Per Customer                         |
| DIAMETERS                                     |   |                                                |
| Center Conductor                              | : | 128/0.20 mm                                    |
| Insulation                                    | : | $4.15 \pm 0.05 \text{ mm}$                     |
| Outer Jacket Diameter                         | : | $10.00 \pm 0.50 \text{ mm}$                    |
| ELECTRICAL                                    |   |                                                |
| Impedance                                     | : | 75 Ω                                           |
| DC Resistance (Max.) At 20°C                  | : | 5.01 Ω-km                                      |
| Temperature                                   | : | -15° to 70°Celsius                             |
| Insulation Resistance<br>Const.(Min.) At 20°C | : | 36.7 <b>M</b> Ω-km                             |