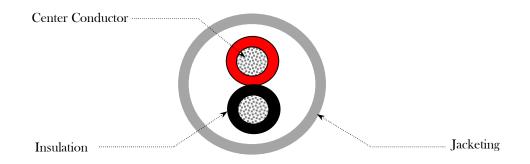

| CONSTRUCTION                                  |   |                                                |
|-----------------------------------------------|---|------------------------------------------------|
| Center Conductor                              | : | 16 AWG, 48/0.200 mm<br>Annealed Tinned Copper. |
| Insulation                                    | : | PVC                                            |
| Outer Jacket                                  | : | PVC, Silver Grey / As Per Customer             |
| DIAMETERS                                     |   |                                                |
| Center Conductor                              | : | $0.200 \pm 0.003 \text{ mm}$                   |
| Insulation                                    | : | $2.65 \pm 0.05 \text{ mm}$                     |
| Jacketing                                     | : | $6.50 \pm 0.10 \text{ mm}$                     |
| ELECTRICAL                                    |   |                                                |
| DC Resistance (Max.) At 20°C                  | : | 13.36 Ω-km                                     |
| Temperature                                   | : | 70° Celsius                                    |
| Insulation Resistance<br>Const.(Min.) At 27°C | : | 36.7 <b>M</b> Ω-km                             |